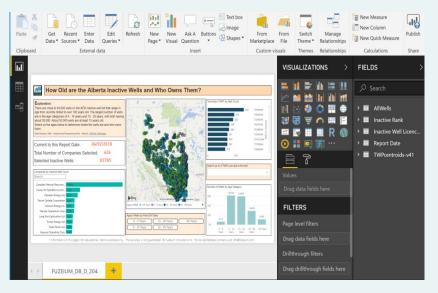

### REPORT/ VISUALIZATION

#### DASHBOARDS

- Create interactive visualizations
- Create a variety of report pages.
- Copy, paste, merge, bookmark
- · Refresh Data
- Publish