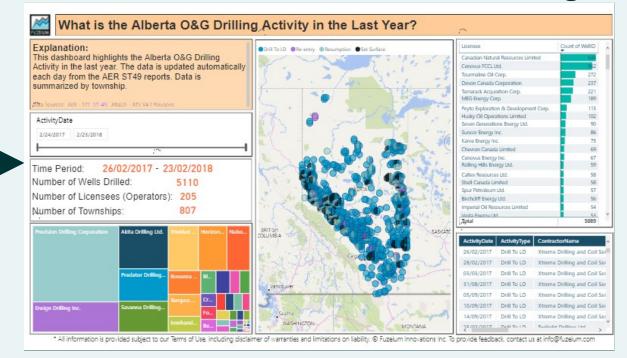

g Company Inc.<br>Akita Drilling Ltd.<br>Akita Drilling Ltd.<br>Precision Drilling Corporation<br>Akita Drilling Ltd.<br>Predator Drilling Inc.<br>Predator Drilling Inc.<br>Akita Drilling Ltd.<br>Akita Drilling Ltd.<br>Predator Drilling Inc. | 7<br>57<br>57<br>180<br>12<br>8<br>8<br>27<br>27<br>27<br>4 | 26 Fe<br>26 Fe<br>26 Fe<br>26 Fe<br>26 Fe<br>26 Fe<br>26 Fe<br>26 Fe<br>26 Fe<br>26 Fe | eb 2<br>eb 2<br>eb 2<br>eb 2<br>eb 2<br>eb 2<br>eb 2<br>eb 2 | 01<br>01<br>01<br>01<br>01<br>01<br>01<br>01 |

TOTAL - Drill To LD - Drilling to Licensed Depth TOTAL - Re-entry - Re-entry of an Abandoned Well TOTAL - Resumption - Resumption of Drilling of a N TOTAL - Set Surface - Drilling to Set Surface Casir

> TOTAL NUMBER OF WELLS LISTED = \*\*\* END OF REPORT \*\*\*

### To That...

#### Insight



#### fuzeium.com/learn



### **Power BI Sources**





### **Power BI Sources**

|                         | berta<br>lergy<br>igulator                                                                                   |                                   |                                                                                            |
|-------------------------|--------------------------------------------------------------------------------------------------------------|-----------------------------------|--------------------------------------------------------------------------------------------|
| ST49: Drilling Activity |                                                                                                              |                                   |