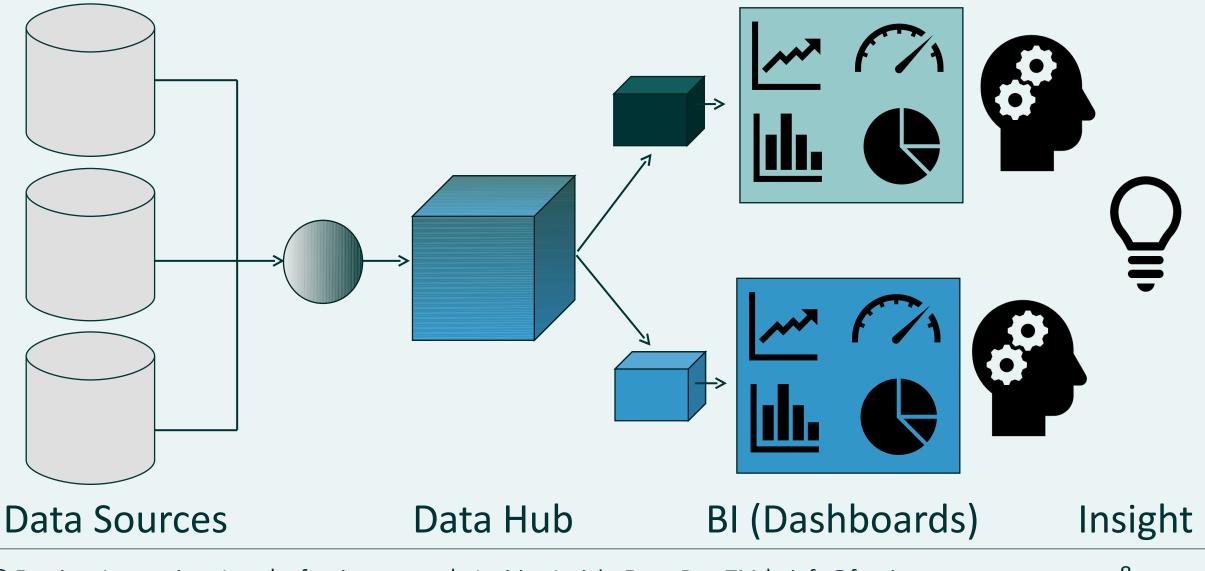

### Insight from Data

### **Data Analytics**

### The qualitative and quantitative techniques and processes used to enhance productivity and business gain.