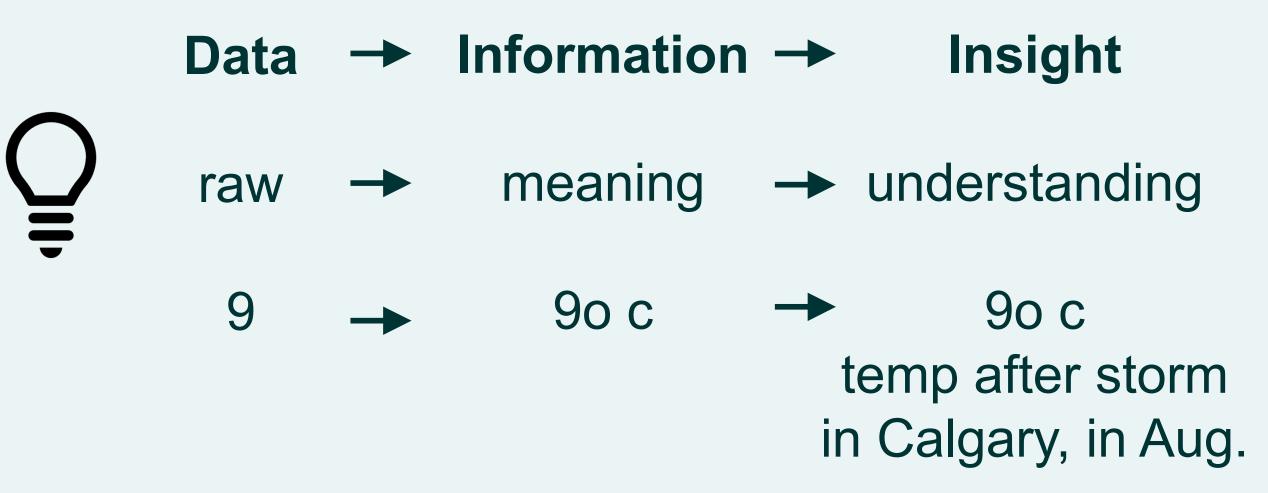

### Insight from Data

### **Data Analytics**

### The qualitative and quantitative techniques and processes used to enhance productivity and business gain.