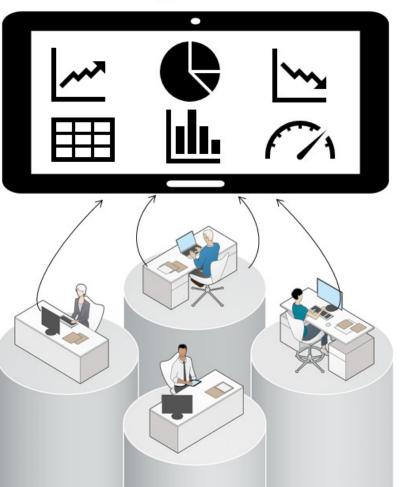

## **Busting Silos With Data**

## **Data Analytics Platforms**

Platforms and BI tools are now allowing Data Analytics to become accessible to everyone, and not just ondemand