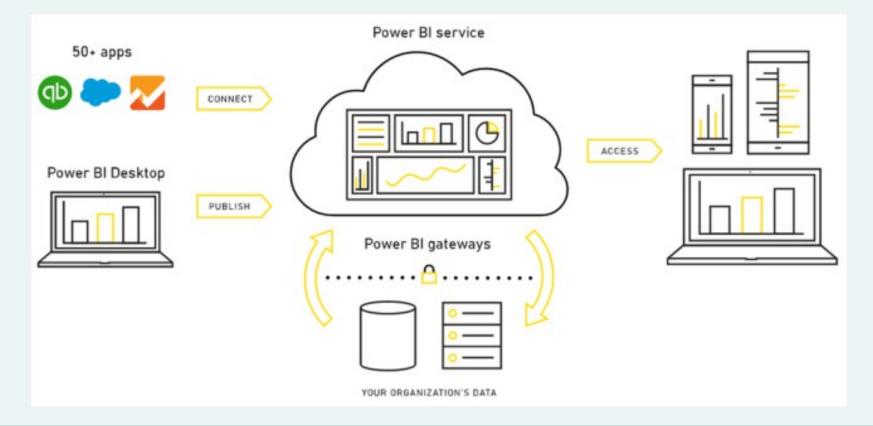

## Architecture using Microsoft Power BI

### **Microsoft Power BI - Design**

## Fuzeium's Dashboard Design