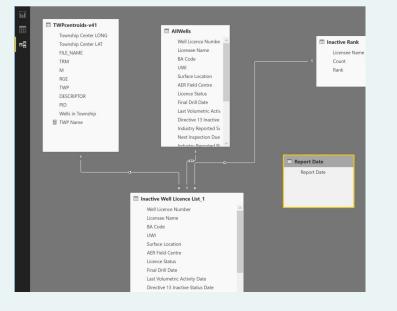

### DATA MODELS

RELATIONSHIPS

- Create and manage multidirectional or single direct relationships between tables
- View, tables, columns and relationships in your report
- Hide tables, columns

\* All information is provided subject to our Terms of Use, including disclaimer of warranties and limitations on liability. © Fuzeium Innovations Inc. To provide feedback, contact us at info@fuzeium.com