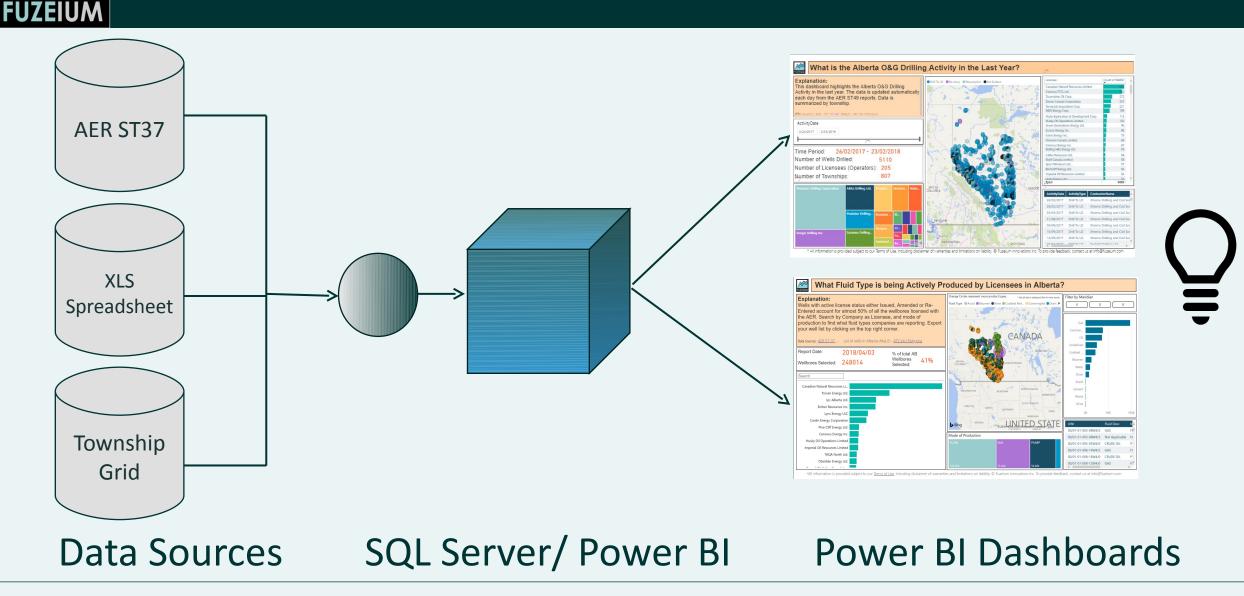

## Architecture using Microsoft Power BI

### **Dashboard: Market Intelligence**

### Example: Alberta Oil & Gas Well Activity